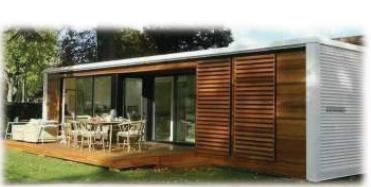

# Modular Buildings Incorporating Modified Shipping Containers

Samples Of Available Options & Designs

GlobalAid Homes introduces modular solution that merges sustainability, efficiency, and versatility: Buildings crafted from modified shipping containers.

These examples of modular buildings offer a revolutionary approach to architecture, unlocking a realm of endless configurations for residential, commercial, and industrial purposes. By repurposing these containers, we not only minimize waste but also revolutionize the way we conceive, design, and implement structures.