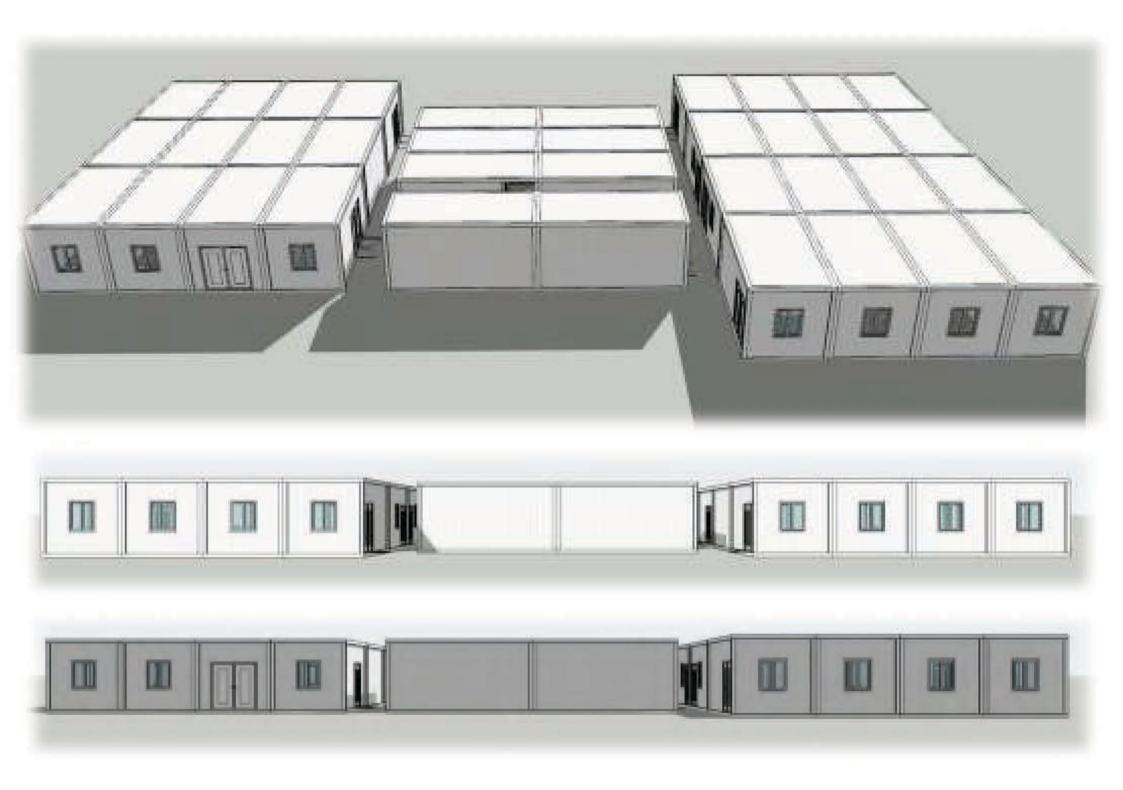

These examples of modular buildings offer a revolutionary approach to architecture, unlocking a realm of endless configurations for residential, commercial, and industrial purposes. By repurposing these containers, we not only minimize waste but also revolutionize the way we conceive, design, and implement structures.

To note a few of the advantages of these modular buildings – their adaptability to various environments, their eco-friendly footprint, their cost-effectiveness, and their swiftness in deployment.

Moreover, we encourage you to explore the limitless design options, technological integrations, and the seamless scalability that these structures offer, catering to the diverse and evolving needs of modern society.